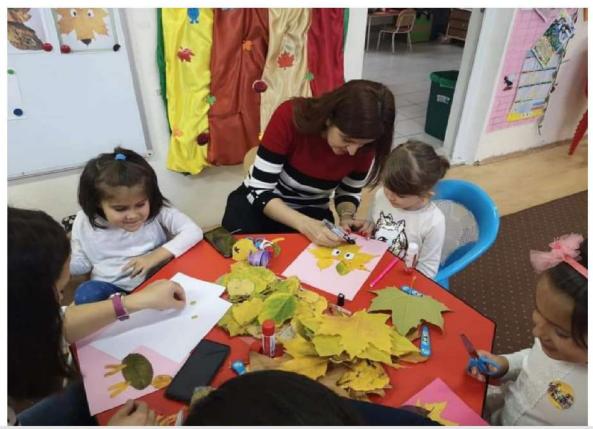

#### PROJECT OBJECTIVES:

- **O1.** Increasing the involvement of teachers, preschoolers, parents, other members of the community in activities promoting European values: citizenship, freedom, tolerance of non-discrimination, interculturality.
- **O2.** Increasing the Adaptation and Integration of Preschoolers to School and Social Life and Reducing School Abandonment.
- **O3.** Improving the quality of the educational process by developing a child-centered education, by adapting the curriculum to the current needs of the child, his family, and the local community.